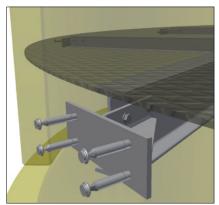

# DEMU Fixing Anchor T-FIXX®/Bolt Anchor 1983, 1985 PRODUCT INFORMATION

Applications - DEMU Fixing anchor T-FIXX<sup>®</sup>/Bolt anchor 1988, 1985

- Fixing and connection of precast elements
- Fixing of balcony and bridge railings
- Fixing of installation brackets/ mounting clamps
- Single anchoring of seats/ stadium seats
- Fixing of steel ladders/-stairs/ -profiles
- Temporary fixing of loads, e.g. elevator during maintenance works

Fixing and adjusting precast elements

E

HALFEN

Fixing of steel profiles and platforms

Fixing of balcony railing