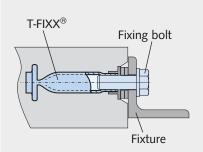

### Features

DEMU Fixing anchors from HALFEN are intended for permanent anchorage in concrete. Different dimensions (max. thread M42) and variants for corrosion protection (zinc galvanised, hot-dipped galvanised and stainless steel) offer a wide product range.

### Strong features

- Fixing anchor with internal metric ISO thread
- Diameter from M10-M20 (T-FIXX<sup>®</sup>) and M12-M42 (Bolt anchor)
- For permanent anchoring under predominantly static or quasi static actions
- Use in reinforced and unreinforced normal weight concrete from strength class C20/25 to C50/60, cracked or non cracked
- For transmission of tensile loads, shear loads and a combination of both