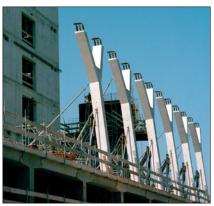

Fixing and adjusting precast elements

E

HALFEN

Fixing of steel profiles and platforms

Fixing of balcony railing