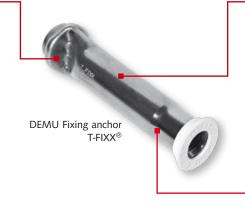

# DEMU Fixing Anchor T-FIXX®/Bolt Anchor 1983, 1985 PRODUCT INFORMATION

Applications - DEMU Fixing anchor T-FIXX<sup>®</sup>/Bolt anchor 1988, 1985

- Fixing and connection of precast elements
- Fixing of balcony and bridge railings
- Fixing of installation brackets/ mounting clamps
- Single anchoring of seats/ stadium seats
- Fixing of steel ladders/-stairs/ -profiles
- Temporary fixing of loads, e.g. elevator during maintenance works

### Features

DEMU Fixing anchors from HALFEN are intended for permanent anchorage in concrete. Different dimensions (max. thread M42) and variants for corrosion protection (zinc galvanised, hot-dipped galvanised and stainless steel) offer a wide product range.

### Strong features

- Fixing anchor with internal metric ISO thread
- Diameter from M10-M20 (T-FIXX<sup>®</sup>) and M12-M42 (Bolt anchor)
- For permanent anchoring under predominantly static or quasi static actions
- Use in reinforced and unreinforced normal weight concrete from strength class C20/25 to C50/60, cracked or non cracked
- For transmission of tensile loads, shear loads and a combination of both