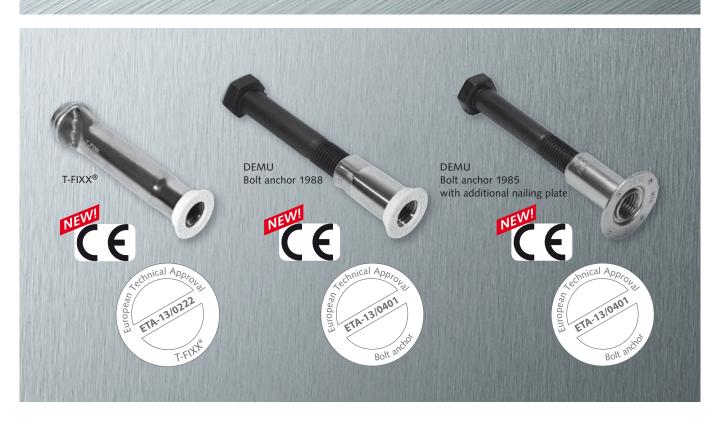

# DEMU Fixing Anchor T-FIXX®/Bolt Anchor 1983, 1985 PRODUCT INFORMATION

Applications - DEMU Fixing anchor T-FIXX<sup>®</sup>/Bolt anchor 1988, 1985

- Fixing and connection of precast elements
- Fixing of balcony and bridge railings
- Fixing of installation brackets/ mounting clamps
- Single anchoring of seats/ stadium seats
- Fixing of steel ladders/-stairs/ -profiles
- Temporary fixing of loads, e.g. elevator during maintenance works

### Features

DEMU Fixing anchors from HALFEN are intended for permanent anchorage in concrete. Different dimensions (max. thread M42) and variants for corrosion protection (zinc galvanised, hot-dipped galvanised and stainless steel) offer a wide product range.

### Strong features

- Fixing anchor with internal metric ISO thread
- Diameter from M10-M20 (T-FIXX<sup>®</sup>) and M12-M42 (Bolt anchor)
- For permanent anchoring under predominantly static or quasi static actions
- Use in reinforced and unreinforced normal weight concrete from strength class C20/25 to C50/60, cracked or non cracked
- For transmission of tensile loads, shear loads and a combination of both

#### Product Safety

- Since July 2013 with European Techical Approval (ETA)
- Optimised calculation based on current state of the art technology
- Free design software for download
- Dataclip for identification

### Material and corrosion protection

 Corrosion protection in GV (zinc galvanised) and in stainless steel A4 (A4-50, A4-80)

|                                | T-FIXX <sup>®</sup>                                                                                                                                                                                                                                                         | Bolt anchor 1988, 1985                                                                                                                                                                                             |
|--------------------------------|-----------------------------------------------------------------------------------------------------------------------------------------------------------------------------------------------------------------------------------------------------------------------------|--------------------------------------------------------------------------------------------------------------------------------------------------------------------------------------------------------------------|
| Loads                          | Medium Load capacity                                                                                                                                                                                                                                                        | High Load capacity                                                                                                                                                                                                 |
| Application                    | <ul> <li>medium loads</li> <li>near edges applications (up to high strength concrete)</li> <li>thin elements</li> <li>load capacity of concrete decisive</li> <li>normal strength concrete</li> </ul>                                                                       | <ul> <li>high loads</li> <li>use in full concrete (without influence of edges)</li> <li>high steel strength required</li> <li>up to high strength concrete</li> </ul>                                              |
| Example for typical<br>use     | <ul> <li>fixing of railings for balconies, bridges</li> <li>fixing of utility equipment or power lines, installation brackets</li> <li>fixing of stadium seats</li> <li>fixing of steel stairs or ladders</li> <li>fixing of connection between precast elements</li> </ul> | <ul> <li>fixing of railings for balconies, bridges</li> <li>fixing of utility equipment, power lines, installation brackets</li> <li>fixing of stadium seats</li> <li>fixing of steel stairs or ladders</li> </ul> |
| Design concept/<br>Calculation | According to<br>CEN/TS 1992-4-1/2                                                                                                                                                                                                                                           | According to<br>CEN/TS 1992-4-1/2                                                                                                                                                                                  |
| Design software                |                                                                                                                                                                                                                                                                             | <ul> <li>✓</li> </ul>                                                                                                                                                                                              |
| ETA approval                   |                                                                                                                                                                                                                                                                             | <ul> <li>✓</li> </ul>                                                                                                                                                                                              |